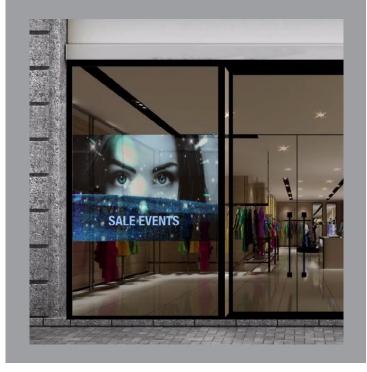

### Commercial Use

Porfyrios Smart Glass dynamic window display allows the retro-projection of photos and videos on the surface of the glass making shop-fronts or product displays more dynamic.

The Smart Glass dynamic window display can:

- Show your brand image.
- Adapt the image of the campaign depending on season -winter/summer- or promotions.
- Impact with new content, images and products
- Modify contents in all the shop windows quickly and instantly.
- Be customizable according to zone and tastes and location.