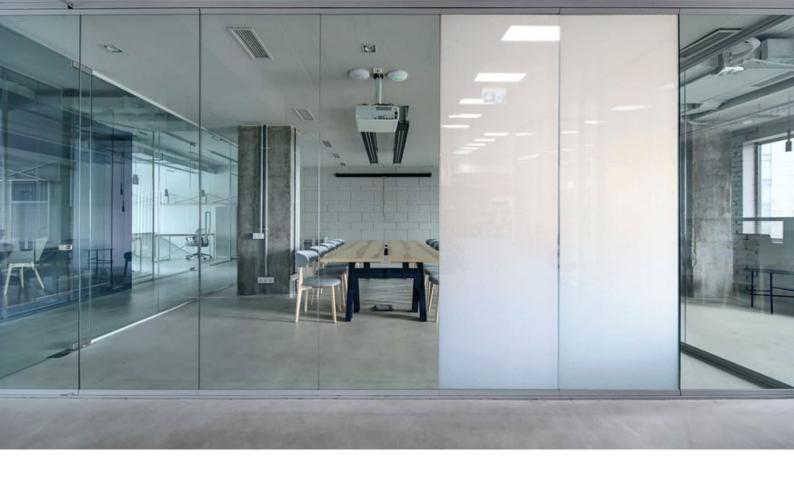

## Internal Partitions

Porfyrios Smart Glass is suitable for a range of interior applications most commonly used as glass partition in office buildings, residential or even libraries, hotels, cafes and restaurants.

Quick Intimacy or transparency. Replaces the use of curtains or blinds providing a slick and modern solution.

Excellent sound insulation, making it appropriate for meeting and conference rooms.

Fast reaction in less than a second.

Less distractions.

No maintenance, just clean it properly as a normal glass.

Thermal comfort in summer or winter, especially good in south facing office spaces.