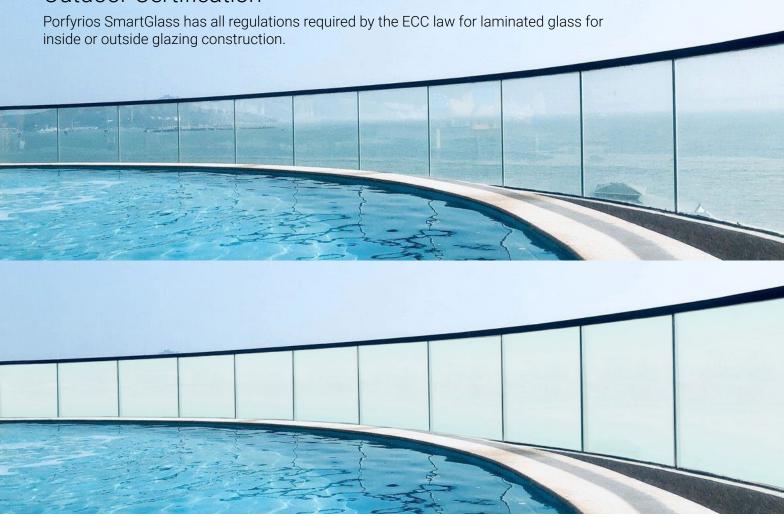

## **Outdoor Certification**

Its excellent moisture resistance makes it an ideal bath and pool product, both for residential projects, hotels and spas, providing more options and control of the level of privacy its users desire.

Porfyrios Smart Glass also has significant breakage resistance and avoids delamination in such environments which makes it an excellent material for balustrades in pools, balconies and viewpoints.