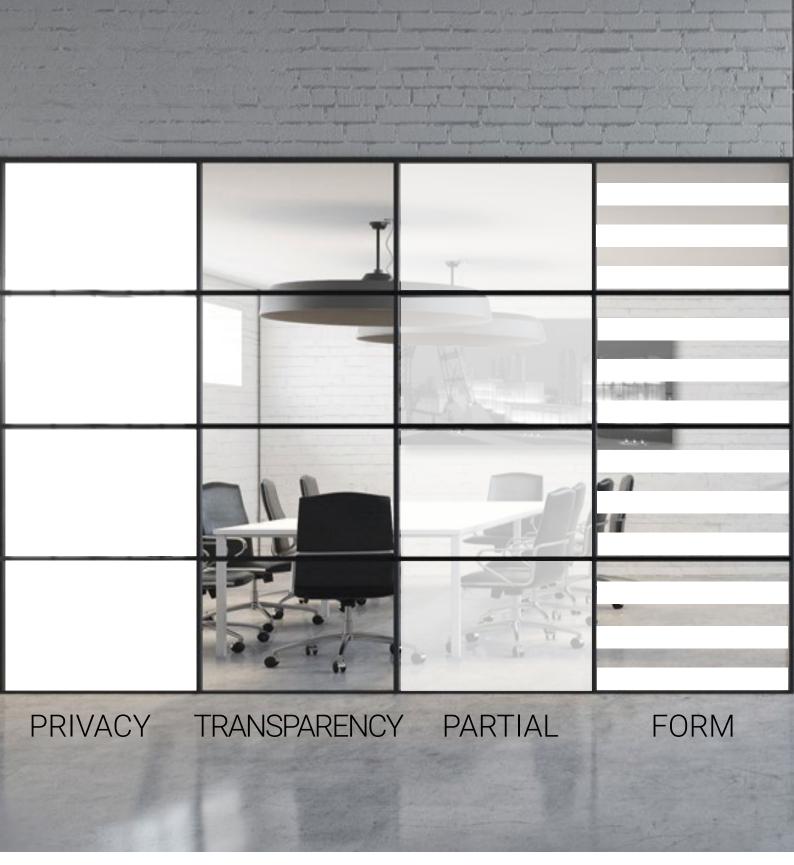

# **Smart Glass**

Privacy or Transparency on Demand

Separating spaces, ensuring privacy or transparency through a single click. All, while being the only film that fulfills the external certifications according to European regulations.

# Why Porfyrios Smart Glass

Smart Glass becomes opaque or transparent at the request of the user to achieve privacy, with the click of a button.

With the application of electric current, it is possible to align the liquid crystal molecules and with it the passage of light. Turning off the current the molecules are randomly disordered making the glass opaque and thereby giving intimacy.

## Internal Partitions

Porfyrios Smart Glass is suitable for a range of interior applications most commonly used as glass partition in office buildings, residential or even libraries, hotels, cafes and restaurants.