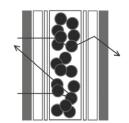

# Why Porfyrios Smart Glass

Smart Glass becomes opaque or transparent at the request of the user to achieve privacy, with the click of a button.

With the application of electric current, it is possible to align the liquid crystal molecules and with it the passage of light. Turning off the current the molecules are randomly disordered making the glass opaque and thereby giving intimacy.

MODE ON

The liquid crystal molecules align allowing the passage of light.

MODE OFF

Liquid crystal molecules randomly clutter, scattering light, causing the glass to become opaque.

Replaces the use of curtains or blinds.