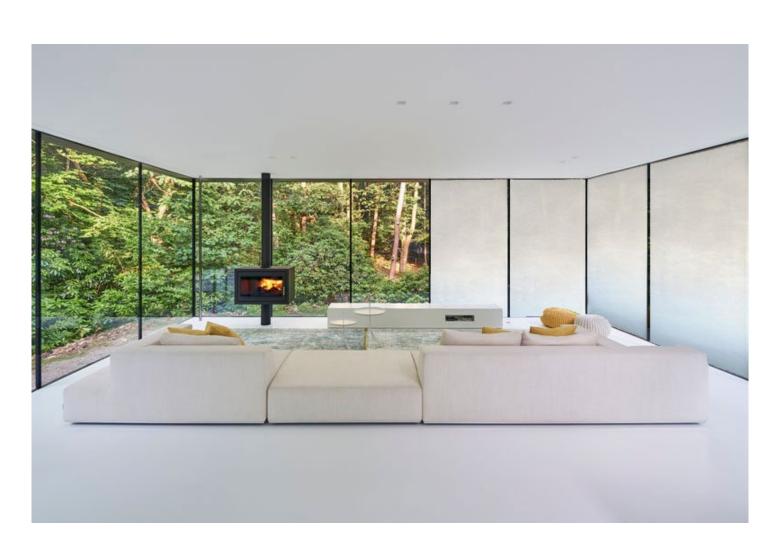

## Internal Partitions

Porfyrios Smart Glass is suitable for a range of interior applications most commonly used as glass partition in office buildings, residential or even libraries, hotels, cafes and restaurants.

Quick Intimacy or transparency. Replaces the use of curtains or blinds providing a slick and modern solution.

Excellent sound insulation, making it appropriate for meeting and conference rooms.

Fast reaction in less than a second.

Less distractions.

No maintenance, just clean it properly as a normal glass.

Thermal comfort in summer or winter, especially good in south facing office spaces.