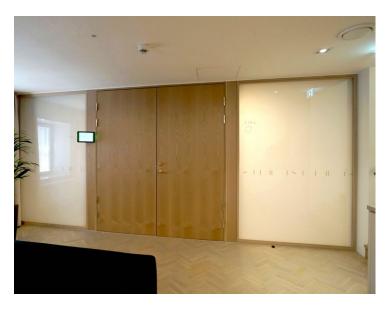

## Internal Partitions

Porfyrios Smart Glass is suitable for a range of interior applications most commonly used as glass partition in office buildings, residential or even libraries, hotels, cafes and restaurants.

Quick Intimacy or transparency. Replaces the use of curtains or blinds providing a slick and modern solution.

Excellent sound insulation, making it appropriate for meeting and conference rooms.

Fast reaction in less than a second.

Less distractions.

No maintenance, just clean it properly as a normal glass.

Thermal comfort in summer or winter, especially good in south facing office spaces.