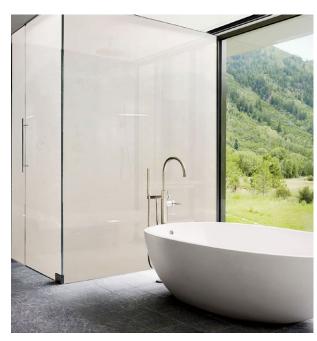

MODE ON

The liquid crystal molecules align allowing the passage of light.

MODE OFF

Liquid crystal molecules randomly clutter, scattering light, causing the glass to become opaque.

Replaces the use of curtains or blinds.

Quick Intimacy or transparency. Replaces the use of curtains or blinds providing a slick and modern solution.

Excellent sound insulation, making it appropriate for meeting and conference rooms.

Fast reaction in less than a second.