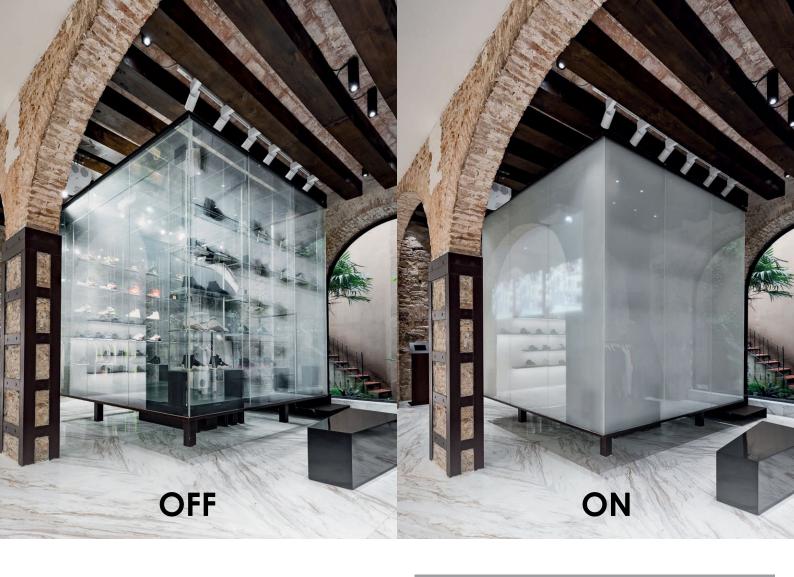

# Why Porfyrios Smart Glass

Smart Glass becomes opaque or transparent at the request of the user to achieve privacy, with the click of a button.

With the application of electric current, it is possible to align the liquid crystal molecules and with it the passage of light. Turning off the current the molecules are randomly disordered making the glass opaque and thereby giving intimacy.

MODE ON

The liquid crystal molecules align allowing the passage of light.

MODE OFF

Liquid crystal molecules randomly clutter, scattering light, causing the glass to become opaque.

Replaces the use of curtains or blinds.