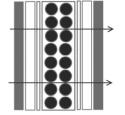

# Why Porfyrios Smart Glass

Smart Glass becomes opaque or transparent at the request of the user to achieve privacy, with the click of a button.

With the application of electric current, it is possible to align the liquid crystal molecules and with it the passage of light. Turning off the current the molecules are randomly disordered making the glass opaque and thereby giving intimacy.

MODE ON

The liquid crystal molecules align allowing the passage of light.

MODE OFF

Liquid crystal molecules randomly clutter, scattering light, causing the glass to become opaque.

Replaces the use of curtains or blinds.